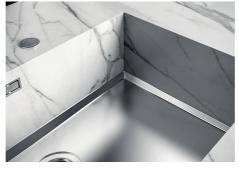

### FEATURES

| Gun Metal                       | The Gun Metal finish is obtained by treating steel with a physical process called PVD (Phisical Vacuum Deposition) which deposits particles of noble metals on the surface. The result is a unique and refined aesthetic effect, and an improvement of the mechanical properties of the steel which is more resistant to impact and scratches. |
|---------------------------------|------------------------------------------------------------------------------------------------------------------------------------------------------------------------------------------------------------------------------------------------------------------------------------------------------------------------------------------------|
| PHANTOM BASE - 12 mm            | The Phantom BASE sink's bottoms are specifically engineered to be coupled with sinks made out of slabs. The perimetric trough makes for a simple and perfect installation. This version of Phantom BASE is meant for slabs of 12mm thickness.                                                                                                  |
| PHANTOM BASE WITHOUT<br>WELDING | The steel bottom Phantom BASE solves the problem of water draining of slab sinks, because<br>the slope built into the moulded bottom ensures perfect draining. The radius and sloped profile<br>of Phantom BASE guarantee great practicality and hygiene in everyday cleaning.                                                                 |
| High thickness                  | 1mm thick steel. A significant thickness, which guarantees the maximum sturdiness and durability.                                                                                                                                                                                                                                              |
| Perimetral overflow             | The overflow is always a security on the Foster sinks that prevents the overflow of water in case of oversights. The perimeter drain solution improves aesthetics thanks to its square and essential shape.                                                                                                                                    |