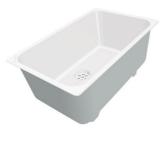

### Sink Phantom Base Gun Metal

Recommended for 12 mm thickness Kitchen Sinks Code: 5557 346

### DETAILS

| Material          | AISI 304 stainless steel                                                                                 |
|-------------------|----------------------------------------------------------------------------------------------------------|
| Texture           | Foster brushed                                                                                           |
| Finish            | PVD                                                                                                      |
| Coloring          | Gun Metal                                                                                                |
| Dimensions        | 740 x 430 mm                                                                                             |
| Number of bowls   | 1 bowl                                                                                                   |
| Bowl dimension    | 710 x 400 mm                                                                                             |
| Built-in hole     | View technical data sheet                                                                                |
| Standard fittings | Drain, Foster overflow and universal corrugated pipe (for installing different overflows), Boxed packing |

### FEATURES

| Gun Metal                       | The Gun Metal finish is obtained by treating steel with a physical process called PVD (Phisical Vacuum Deposition) which deposits particles of noble metals on the surface. The result is a unique and refined aesthetic effect, and an improvement of the mechanical properties of the steel which is more resistant to impact and scratches. |
|---------------------------------|------------------------------------------------------------------------------------------------------------------------------------------------------------------------------------------------------------------------------------------------------------------------------------------------------------------------------------------------|
| PHANTOM BASE - 12 mm            | The Phantom BASE sink's bottoms are specifically engineered to be coupled with sinks made out of slabs. The perimetric trough makes for a simple and perfect installation. This version of Phantom BASE is meant for slabs of 12mm thickness.                                                                                                  |
| PHANTOM BASE WITHOUT<br>WELDING | The steel bottom Phantom BASE solves the problem of water draining of slab sinks, because<br>the slope built into the moulded bottom ensures perfect draining. The radius and sloped profile<br>of Phantom BASE guarantee great practicality and hygiene in everyday cleaning.                                                                 |
| High thickness                  | 1mm thick steel. A significant thickness, which guarantees the maximum sturdiness and durability.                                                                                                                                                                                                                                              |
| Perimetral overflow             | The overflow is always a security on the Foster sinks that prevents the overflow of water in case of oversights. The perimeter drain solution improves aesthetics thanks to its square and essential shape.                                                                                                                                    |