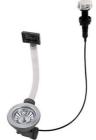

#### **OPTIONAL AUTOMATIC WASTE FITTINGS**

Space Light automatic waste fitting - PL 8407 117

Space Push automatic waste fitting - PP 8407 116

Gun Metal automatic waste fitting -PG 8407 110

Automatic waste fitting 8407 100

Automatic waste fitting 8407 000