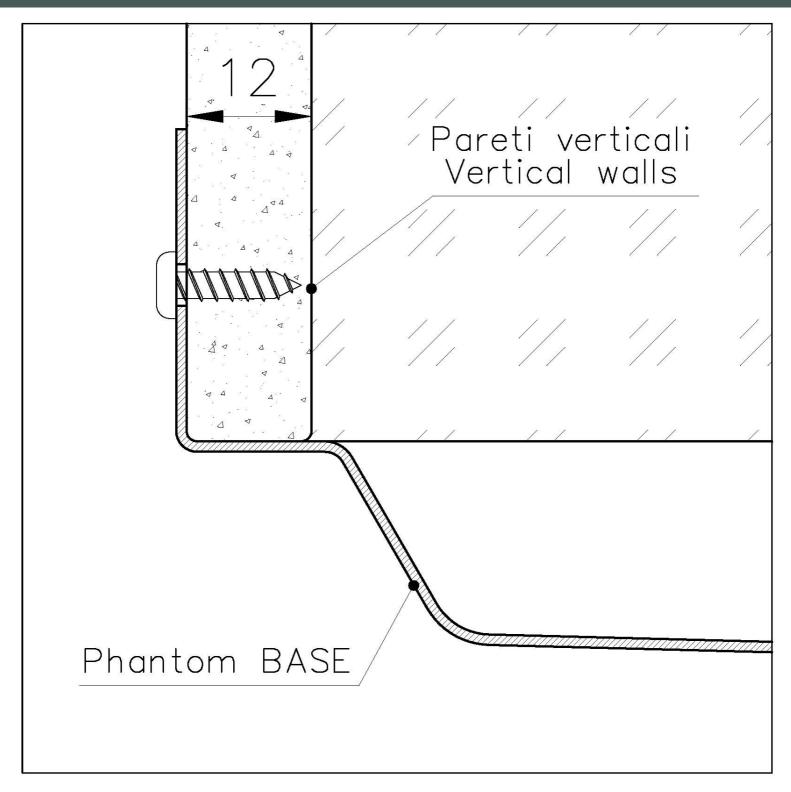

### FEATURES

| Gun Metal                       | The Gun Metal finish is obtained by treating steel with a physical process called PVD (Phisical Vacuum Deposition) which deposits particles of noble metals on the surface. The result is a unique and refined aesthetic effect, and an improvement of the mechanical properties of the steel which is more resistant to impact and scratches. |
|---------------------------------|------------------------------------------------------------------------------------------------------------------------------------------------------------------------------------------------------------------------------------------------------------------------------------------------------------------------------------------------|
| PHANTOM BASE - 12 mm            | The Phantom BASE sink's bottoms are specifically engineered to be coupled with sinks made out of slabs. The perimetric trough makes for a simple and perfect installation. This version of Phantom BASE is meant for slabs of 12mm thickness.                                                                                                  |
| PHANTOM BASE WITHOUT<br>WELDING | The steel bottom Phantom BASE solves the problem of water draining of slab sinks, because<br>the slope built into the moulded bottom ensures perfect draining. The radius and sloped profile<br>of Phantom BASE guarantee great practicality and hygiene in everyday cleaning.                                                                 |
| High thickness                  | 1mm thick steel. A significant thickness, which guarantees the maximum sturdiness and durability.                                                                                                                                                                                                                                              |
| Perimetral overflow             | The overflow is always a security on the Foster sinks that prevents the overflow of water in case of oversights. The perimeter drain solution improves aesthetics thanks to its square and essential shape.                                                                                                                                    |

### DETTAGLIO PER TROPPO PIENO / OVERFLOW DETAILS