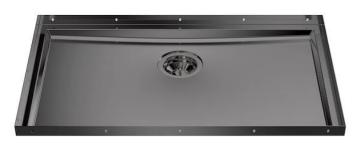

### Sink Phantom Base Gun Metal

Recommended for 12 mm thickness Kitchen Sinks Code: 5557 346

### DETAILS

| Material          | AISI 304 stainless steel                                                                                 |
|-------------------|----------------------------------------------------------------------------------------------------------|
| Texture           | Foster brushed                                                                                           |
| Finish            | PVD                                                                                                      |
| Coloring          | Gun Metal                                                                                                |
| Dimensions        | 740 x 430 mm                                                                                             |
| Number of bowls   | 1 bowl                                                                                                   |
| Bowl dimension    | 710 x 400 mm                                                                                             |
| Built-in hole     | View technical data sheet                                                                                |
| Standard fittings | Drain, Foster overflow and universal corrugated pipe (for installing different overflows), Boxed packing |