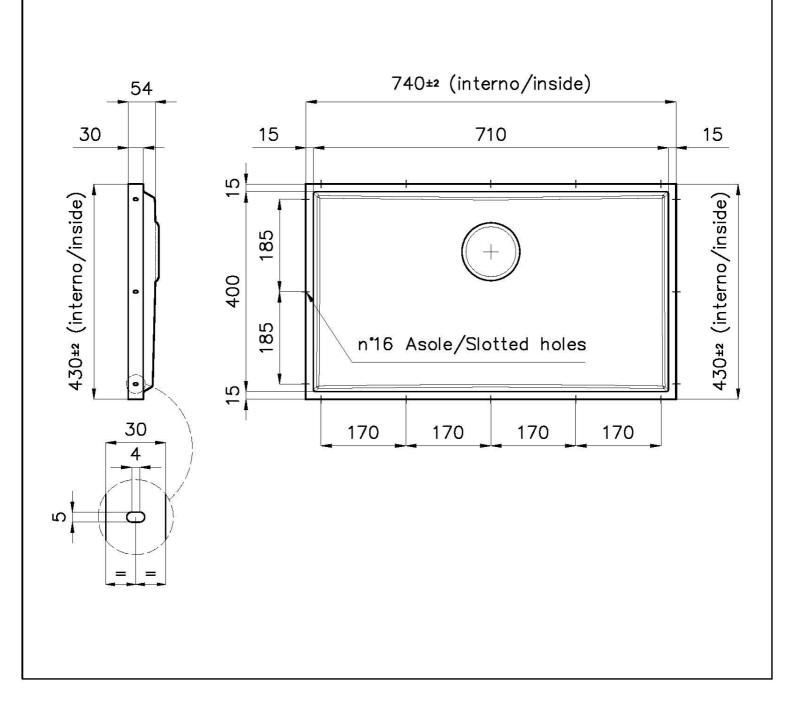

### DETAILS

| Material          | AISI 304 stainless steel                                                                                 |
|-------------------|----------------------------------------------------------------------------------------------------------|
| Texture           | Foster brushed                                                                                           |
| Finish            | PVD                                                                                                      |
| Coloring          | Gun Metal                                                                                                |
| Dimensions        | 740 x 430 mm                                                                                             |
| Number of bowls   | 1 bowl                                                                                                   |
| Bowl dimension    | 710 x 400 mm                                                                                             |
| Built-in hole     | View technical data sheet                                                                                |
| Standard fittings | Drain, Foster overflow and universal corrugated pipe (for installing different overflows), Boxed packing |

| Waste fitting | 3,5" drain             |
|---------------|------------------------|
| Notes:        | For 12 mm thick sheets |
|               |                        |

### **TECHNICAL DATA**