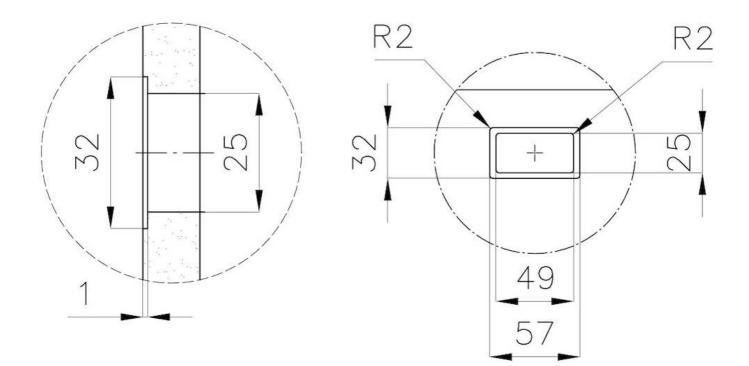

|
| High thickness                  | 1mm thick steel. A significant thickness, which guarantees the maximum sturdiness and durability.                                                                                                                                                                                                                                              |
| Perimetral overflow             | The overflow is always a security on the Foster sinks that prevents the overflow of water in case of oversights. The perimeter drain solution improves aesthetics thanks to its square and essential shape.                                                                                                                                    |

### **TECHNICAL DATA**







### DETTAGLIO PER TROPPO PIENO / OVERFLOW DETAILS

#### GALLERY









#### **OPTIONAL ACCESSORIES**



**Cestello inox** 8612 000



Stainless steel plate rack 8100 201



**Griglia Black** 8100 653



HPDE Chopping board 8657 001



White bowl 8153 100

#### **RECOMMENDED PAIRINGS**





Cooker hob Milanello Gun Metal 5F 7682 006

Mixer Tap Omega Plus Gun Metal 8498 856

#### **OPTIONAL AUTOMATIC WASTE FITTINGS**





Space Light automatic waste fitting - PL 8407 117

Space Push automatic waste fitting - PP 8407 116





Gun Metal automatic waste fitting -PG 8407 110



Automatic waste fitting 8407 100



Automatic waste fitting 8407 000