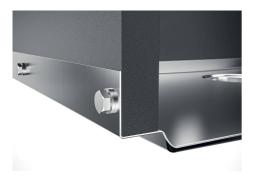

eel. A significant thickness, which guarantees the maximum sturdiness and durability.                                                                                                                                                                                                                                              |
| Perimetral overflow             | The overflow is always a security on the Foster sinks that prevents the overflow of water in case of oversights. The perimeter drain solution improves aesthetics thanks to its square and essential shape.                                                                                                                                    |

### **TECHNICAL DATA**







### DETTAGLIO PER TROPPO PIENO / OVERFLOW DETAILS

#### GALLERY









#### **OPTIONAL ACCESSORIES**



**Cestello inox** 8612 000



Stainless steel plate rack 8100 201



**Griglia Black** 8100 653



HPDE Chopping board 8657 001



White bowl 8153 100

#### **RECOMMENDED PAIRINGS**





Cooker hob Milanello Gun Metal 5F 7682 006

Mixer Tap Omega Plus Gun Metal 8498 856

#### **OPTIONAL AUTOMATIC WASTE FITTINGS**





Space Light automatic waste fitting - PL 8407 117

Space Push automatic waste fitting - PP 8407 116





Gun Metal automatic waste fitting -PG 8407 110



Automatic waste fitting 8407 100



Automatic waste fitting 8407 000