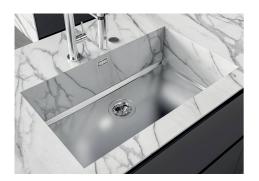

### Sink Phantom Base Gun Metal

Recommended for 12 mm thickness Kitchen Sinks Code: 5557 346

### DETAILS

| Material          | AISI 304 stainless steel                                                                                 |
|-------------------|----------------------------------------------------------------------------------------------------------|
| Texture           | Foster brushed                                                                                           |
| Finish            | PVD                                                                                                      |
| Coloring          | Gun Metal                                                                                                |
| Dimensions        | 740 x 430 mm                                                                                             |
| Number of bowls   | 1 bowl                                                                                                   |
| Bowl dimension    | 710 x 400 mm                                                                                             |
| Built-in hole     | View technical data sheet                                                                                |
| Standard fittings | Drain, Foster overflow and universal corrugated pipe (for installing different overflows), Boxed packing |

### FEATURES

| Gun Metal                       | The Gun Metal finish is obtained by treating steel with a physical process called PVD (Phisical Vacuum Deposition) which deposits particles of noble metals on the surface. The result is a unique and refined aesthetic effect, and an improvement of the mechanical properties of the steel which is more resistant to impact and scratches. |
|---------------------------------|------------------------------------------------------------------------------------------------------------------------------------------------------------------------------------------------------------------------------------------------------------------------------------------------------------------------------------------------|
| PHANTOM BASE - 12 mm            | The Phantom BASE sink's bottoms are specifically engineered to be coupled with sinks made out of slabs. The perimetric trough makes for a simple and perfect installation. This version of Phantom BASE is meant for slabs of 12mm thickness.                                                                                                  |
| PHANTOM BASE WITHOUT<br>WELDING | The steel bottom Phantom BASE solves the problem of water draining of slab sinks, because<br>the slope built into the moulded bottom ensures perfect draining. The radius and sloped profile<br>of Phantom BASE guarantee great practicality and hygiene in everyday cleaning.                                                                 |
| High thickness                  | 1mm thick steel. A significant thickness, which guarantees the maximum sturdiness and durability.                                                                                                                                                                                                                                              |
| Perimetral overflow             | The overflow is always a security on the Foster sinks that prevents the overflow of water in case of oversights. The perimeter drain solution improves aesthetics thanks to its square and essential shape.                                                                                                                                    |