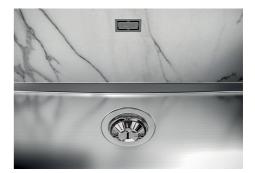

steel. A significant thickness, which guarantees the maximum sturdiness and durability.                                                                                                                                                                                                                                              |
| Perimetral overflow             | The overflow is always a security on the Foster sinks that prevents the overflow of water in case of oversights. The perimeter drain solution improves aesthetics thanks to its square and essential shape.                                                                                                                                    |

### **TECHNICAL DATA**







### DETTAGLIO PER TROPPO PIENO / OVERFLOW DETAILS

#### GALLERY









#### **OPTIONAL ACCESSORIES**



**Cestello inox** 8612 000



Stainless steel plate rack 8100 201



**Griglia Black** 8100 653



HPDE Chopping board 8657 001



White bowl 8153 100

#### **RECOMMENDED PAIRINGS**





Cooker hob Milanello Gun Metal 5F 7682 006

Mixer Tap Omega Plus Gun Metal 8498 856

#### **OPTIONAL AUTOMATIC WASTE FITTINGS**





Space Light automatic waste fitting - PL 8407 117

Space Push automatic waste fitting - PP 8407 116





Gun Metal automatic waste fitting -PG 8407 110



Automatic waste fitting 8407 100



Automatic waste fitting 8407 000